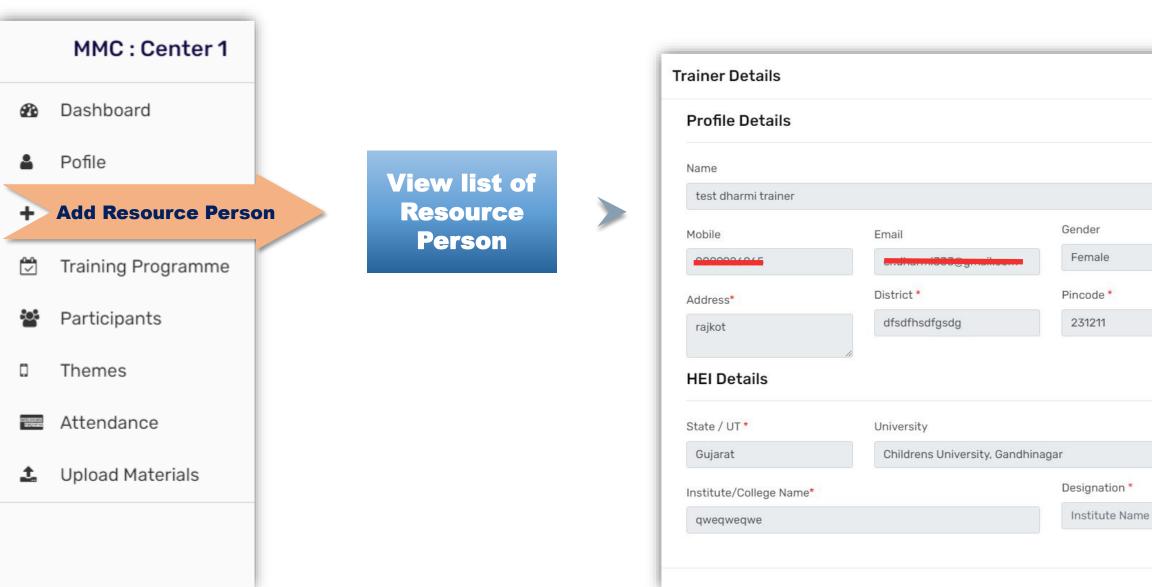

# VIEW RESOURCE PERSON LIST

# **VIEW RESOURCE PERSON DETAILS**

х

|         |                | 7 |                  |                                    |                           |                                     |                                             |                                                    |
|---------|----------------|---|------------------|------------------------------------|---------------------------|-------------------------------------|---------------------------------------------|----------------------------------------------------|
| ммс     | C : Center 1   |   |                  |                                    |                           |                                     |                                             |                                                    |
| Dashbo  | oard           |   | 1/4-1-*          | Ver.*                              | 1/4*                      |                                     |                                             |                                                    |
| Pofile  |                |   | Year*Select Year | Select Year                        |                           |                                     |                                             |                                                    |
| Add Re  | esource Person |   | Duration         | Duration                           | Duration                  | Duration                            | Duration                                    | Duration                                           |
| Train   | ing Programm   | е | From Date *      |                                    |                           |                                     |                                             |                                                    |
| Partici | pants          |   | Submit           | Submit                             | Submit                    | Submit                              | Submit                                      | Submit                                             |
| Theme   | 2S             |   | Sr No            | Sr No Training Program ID          | Sr No Training Program ID | Sr No Training Program ID From Date | Sr No Training Program ID From Date To Date | Sr No Training Program ID From Date To Date Action |
| Attend  | lance          |   | 1                | 1         MMC-112-2023-OCT-A-00232 |                           |                                     |                                             |                                                    |
| -       | Materials      |   |                  |                                    |                           |                                     |                                             |                                                    |