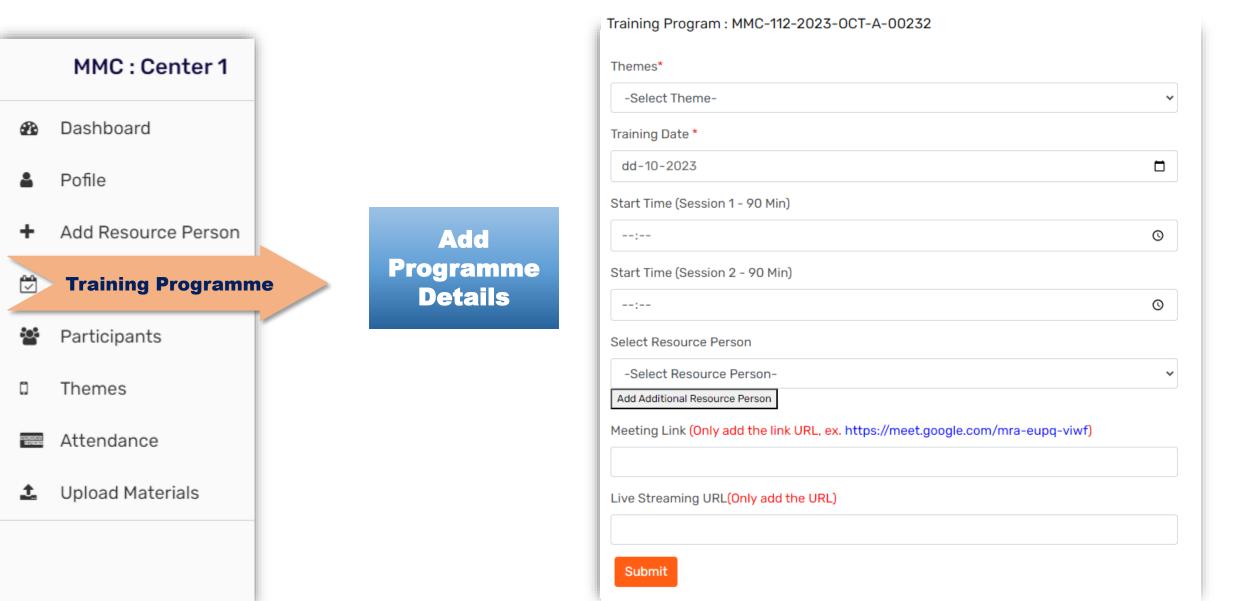

# **ADD TRAINING PROGRAMME**

|                   | MMC : Center 1      |     |                    |                |                                     |                                                         |                    |                       |                               |     |            |                                                         |                   |
|-------------------|---------------------|-----|--------------------|----------------|-------------------------------------|---------------------------------------------------------|--------------------|-----------------------|-------------------------------|-----|------------|---------------------------------------------------------|-------------------|
| <b>B</b>          | Dashboard           | L F | <b>∦</b> Home ≻ Pa | irticipants    |                                     |                                                         |                    | _                     |                               |     | _          |                                                         |                   |
| •                 | Pofile              |     | Show 20            | ) 🗸 entries    |                                     |                                                         |                    |                       |                               | CSV | Excel Sear | ch:                                                     |                   |
| +                 | Add Resource Person |     |                    |                |                                     |                                                         | 4                  | Å                     |                               |     | 4          | Nomination<br>Letter &<br>Employee 👙                    | ¢                 |
| ~                 | Training Programme  |     | Sr<br>No           | Name           | University<br>Name                  | Institute/College<br>Name                               | Designation        | Mobile No             | EmailID                       |     | Gender     | ID Card<br>& Photo                                      | Payment<br>Status |
| 2                 | Participants        |     | 1                  |                | Osmania<br>University,<br>Hyderabad | PRAGATHI DEGREE<br>AND PG COLLEGE                       | Other              | 1-1002018-28508       | aunthimailanpi@ameil.eem      |     | Female     | Nomination<br>Letter<br>ID Card<br>Photo                | Success           |
|                   | Themes              |     | 2                  | A Collector    | Osmania<br>University,<br>Hyderabad | University College of<br>Science, Osmania<br>University | AssistantProfessor | <del>9880727881</del> | <u>eniningin</u>              |     | Male       | Nomination<br>Letter : NA<br>ID Card : NA<br>Photo : NA | Success           |
| NESSEAN<br>RUQUUM | Attendance          |     | 3                  | HIGHE OULTHINH | Osmania<br>University,<br>Hyderabad | GOVERNMENT CITY<br>COLLEGE<br>NAYAPUL,HYD               | Associateprofessor | V8558311/114          | aijozaultano 704 Ogracil eero | •   | Female     | Nomination<br>Letter : NA<br>ID Card : NA               | Success           |
| t.                | Upload Materials    |     |                    |                | nyuerabau                           | NATAFOL, HTD                                            |                    |                       |                               |     |            | Photo : NA                                              |                   |