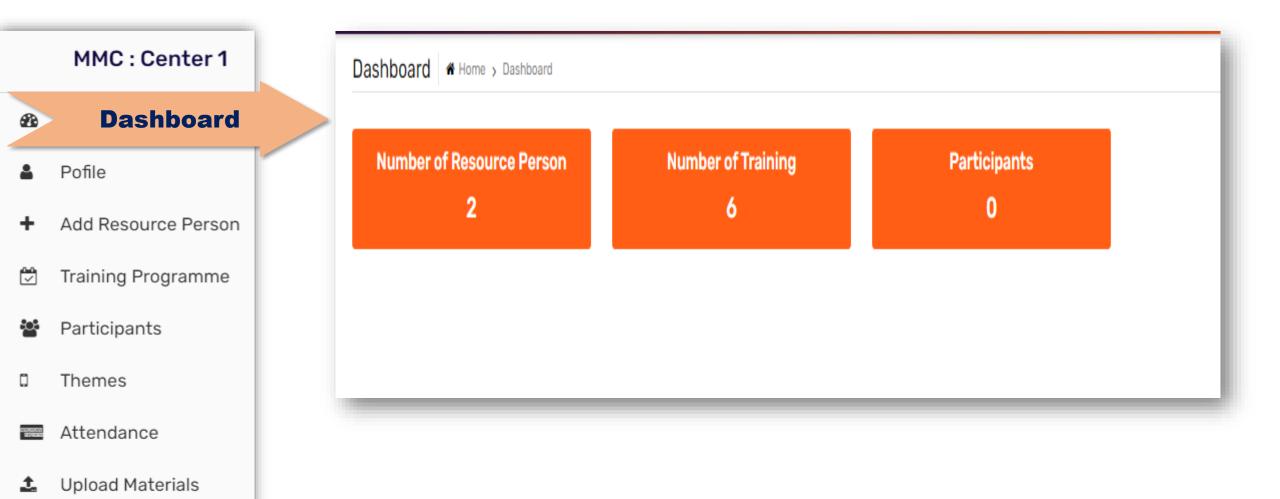

# DEDICATED DASHBOARD – MM CENTER

### MMC : Center 1

| <b>6</b> | Dashboard |
|----------|-----------|
|----------|-----------|

8

#### Profile

- Add Resource Person
- 🖄 Training Programme
- Participants
- Themes
- Attendance
- 1 Upload Materials

| ame *                                                                     |        |                                                              |                  |               |  |
|---------------------------------------------------------------------------|--------|--------------------------------------------------------------|------------------|---------------|--|
| Center 1 Nilofaraa                                                        |        |                                                              |                  |               |  |
| obile*                                                                    |        | Email*                                                       |                  | Gender *      |  |
| 700000//24                                                                |        |                                                              |                  | Female        |  |
| ddress*                                                                   |        | District *                                                   |                  | Pincode *     |  |
| Gandhinagar                                                               |        | Gadhinagar                                                   |                  | 382421        |  |
| tate / UT *<br>Gujarat                                                    | ~      | University Assam Science and Technology University, Guwahati |                  |               |  |
|                                                                           | ~      |                                                              |                  |               |  |
| stitute Name*                                                             |        |                                                              |                  | Designation * |  |
| Nirma                                                                     |        |                                                              |                  | Professor     |  |
| nployee ID Card *                                                         |        | File Upload for Affili                                       | liation Letter * |               |  |
| Discourse File Mis Electronic                                             | Upload | Choose File No fil                                           | ile chosen       | Upload        |  |
| noose File No file chosen                                                 |        |                                                              |                  |               |  |
|                                                                           |        |                                                              |                  |               |  |
| Choose File No file chosen<br>pload Photo *<br>Choose File No file chosen | Upload |                                                              |                  |               |  |