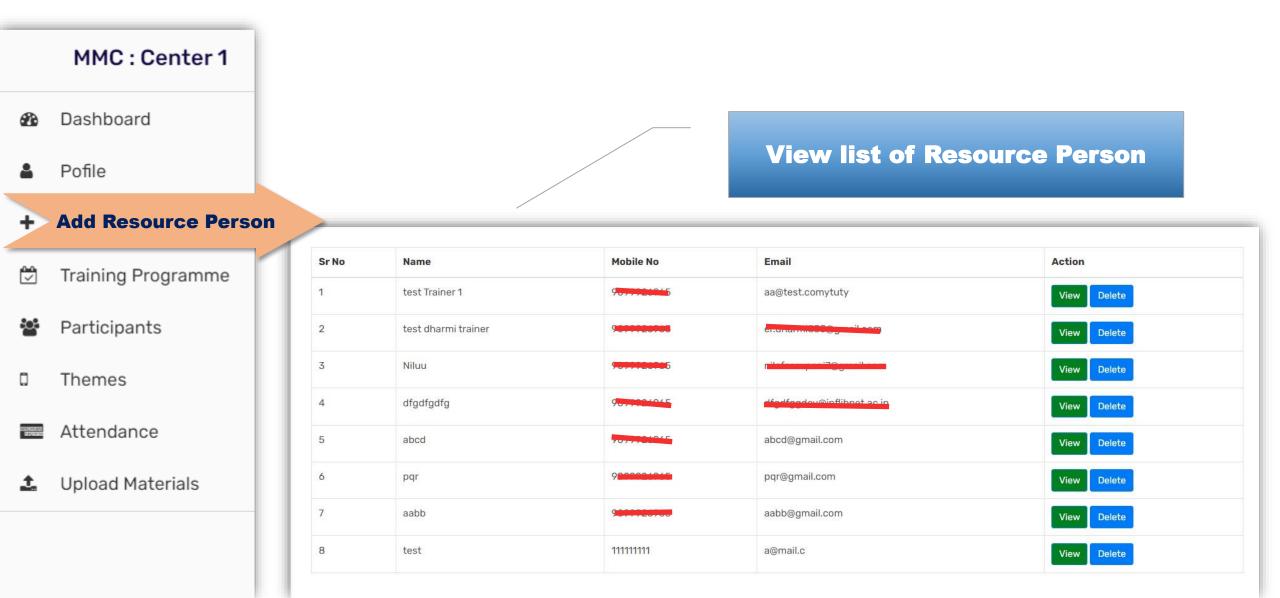

# ADD RESOURCE PERSON

Dashboard

Pofile

#### + Add Resource Person

🖄 Training Programme

Participants

Themes

Attendance

1 Upload Materials

| Personal Details                          |                     |                        |         |                                             |  |
|-------------------------------------------|---------------------|------------------------|---------|---------------------------------------------|--|
| iame *                                    |                     |                        |         |                                             |  |
|                                           |                     |                        |         |                                             |  |
| lobile*                                   | Email*              |                        |         | Gender *                                    |  |
| Mobile                                    | Email               |                        |         | Select Gender                               |  |
| ddress*                                   | District *          |                        |         | Pincode *                                   |  |
| Address                                   |                     |                        |         |                                             |  |
| 'heme Details                             | li                  |                        |         |                                             |  |
| D Indian Knowledge System                 | Holistic and Multic | disciplinary Education | _ Acade | emic Leadership, Governance, and Management |  |
| Student Diversity and Inclusive Education | Research and Dev    | velopment              | _ Highe | r Education and Society                     |  |
| Information and Communication Technology  | 🗆 Skill Development | t                      |         |                                             |  |
| El Details                                |                     |                        |         |                                             |  |
| late / UT *                               | University          |                        |         |                                             |  |
| -Select State-                            | ←-Select            |                        |         |                                             |  |
| stitute/College Name*                     |                     |                        |         | Designation *                               |  |
| Institute Name                            |                     |                        |         | Select Designation                          |  |

View Resource Person (Other)

# VIEW RESOURCE PERSON LIST