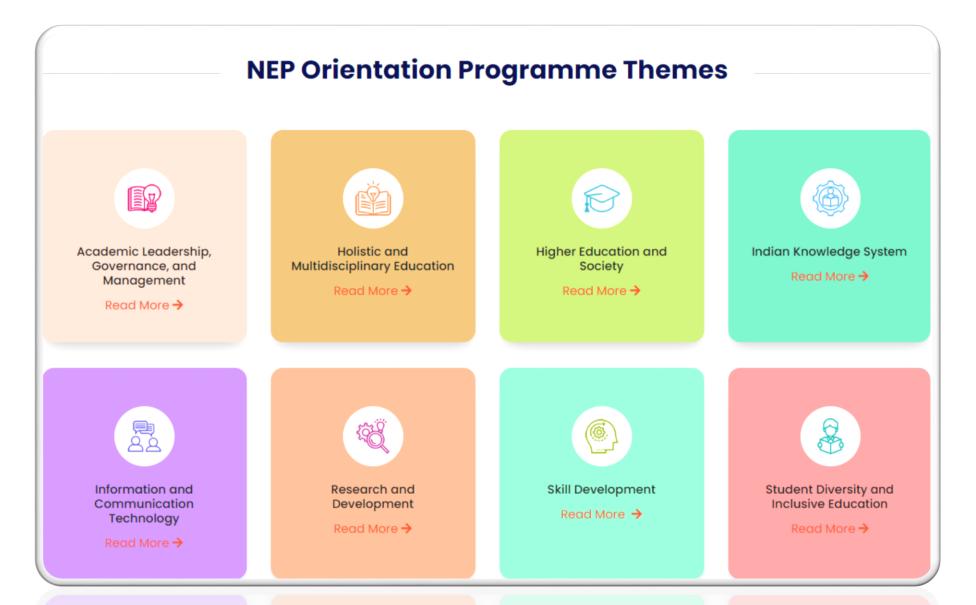

### **STAKEHOLDERS**







# HOME PAGE AT A GLANCE

#### Ţ.

#### Background of the Scheme

National Education Policy (NEP) 2020 presents a watershed moment in the Indian Education Policy ecosystem. Redesigning the higher education ecosystem as envisaged by NEP 2020 requires strengthening the role of the faculty.



#### **Objectives of the Scheme**

The salient objectives of the scheme as per alignment with NEP are: Improving the quality of Education at all levels by infusing quality and Excellence in our teachers and teaching. 

### Proposed Outcome of the Scheme

Faculty members will get trained to impart holistic education, imbibing the ideals of India-centric ethics and human values.

#### Read More →

Read More >

Read More >



# USER MANUAL

# MALAVIYA MISSION TEACHER TRAINING PROGRAMME



# DEDICATED DASH